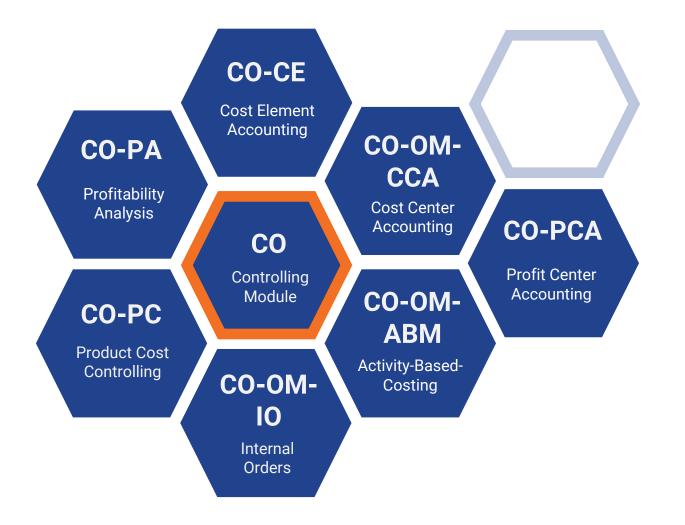

 SAP RM-CA (Receivables Management-Contract Accounting)

• SAP CO-PA (Profitability Analysis)

# **Controlling Module - CO**