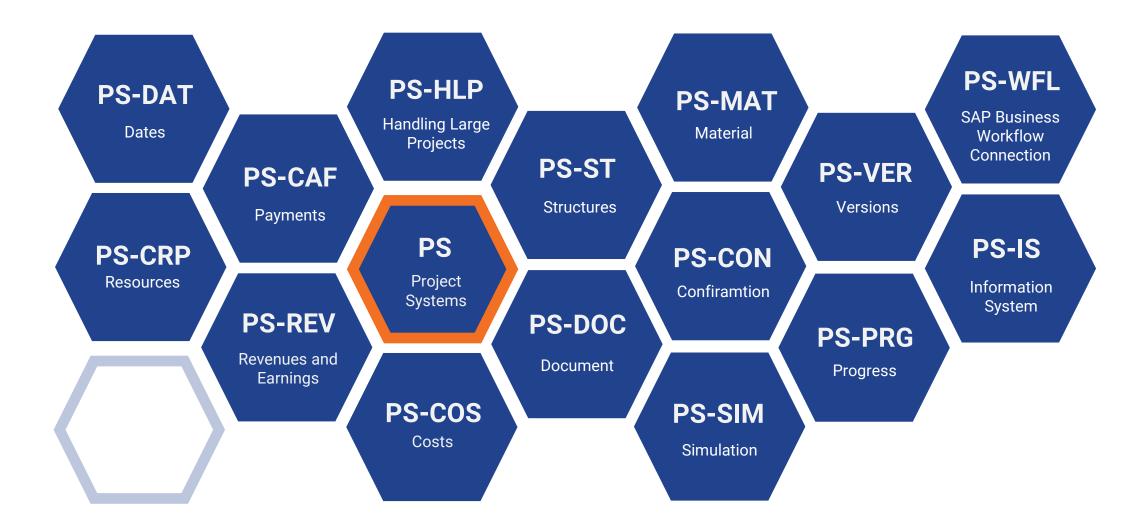

#### **Project System - PS**

| SAP PROJECT         | INDUSTRY SEGMENT |
|---------------------|------------------|
| Actavis Serbia      | Pharma           |
| Alkaloid Srbija     | Pharma           |
| Apatinska pivara AD | Food & Beverage  |
| ATB Sever Subotica  | High Tech        |
| AZVI                | Construction     |
| Blic Press          | Media            |
| C Market            | Retail           |
| Delta Agrar         | Agriculture      |
| Delta Auto Moto     | Automotive       |
| Delta DMD           | Distribution     |
| Delta grupa         |                  |
| Delta M             | Retail           |
| Delta Maxi          | Retail           |